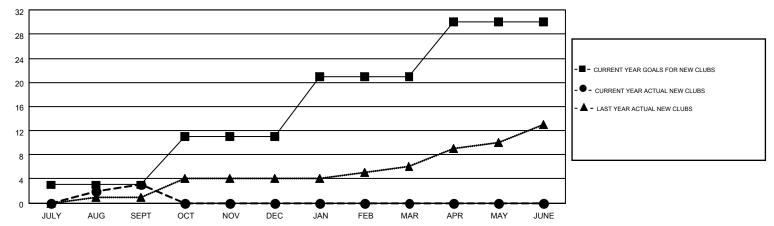

## GOALS AND ACTUAL NEW CLUBS CUMULATIVE

| DROPPED CLUBS: 5 |     | 365 CLUBS OF 1246 ADDED 1 OR MORE | GENDER DISTRIBUTION  |                 |       |
|------------------|-----|-----------------------------------|----------------------|-----------------|-------|
|                  |     | NEW MEMBERS                       | MALE                 | 18,872 (69.62%) |       |
| DROPPED MEMBERS  |     |                                   | FEMALE               | 8,237 (30.38%)  |       |
| DECEASED         | 86  | CLICK HERE FOR HEALTH             |                      |                 | 5,058 |
| CLUB CANCELLED   | 3   | ASSESSMENT DATA                   | FAMILY UNIT MEMBERS  | 2,487           |       |
| OTHER            | 752 |                                   | HEAD OF HOUSEHOLD    |                 |       |
| TOTAL            | 841 |                                   | NON-HEAD OF HOUSEHOL | .D              | 2,571 |