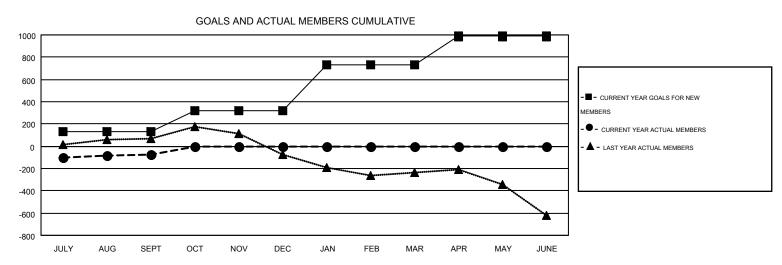

## GOALS AND ACTUAL NEW CLUBS CUMULATIVE

| DROPPED CLUBS: 5 |     | 365 CLUBS OF 1246 ADDED 1 OR MORE | GENDER DISTRIBUTION  |                 |       |
|------------------|-----|-----------------------------------|----------------------|-----------------|-------|
|                  |     | NEW MEMBERS                       | MALE                 | 18,872 (69.62%) |       |
| DROPPED MEMBERS  |     |                                   | FEMALE               | 8,237 (30.38%)  |       |
| DECEASED         | 86  | CLICK HERE FOR HEALTH             |                      |                 | 5,058 |
| CLUB CANCELLED   | 3   | ASSESSMENT DATA                   | FAMILY UNIT MEMBERS  | 2,487           |       |
| OTHER            | 752 |                                   | HEAD OF HOUSEHOLD    |                 |       |
| TOTAL            | 841 |                                   | NON-HEAD OF HOUSEHOL | .D              | 2,571 |